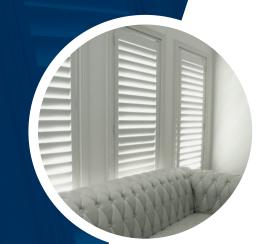

## Trying to compare apples with apples?

Riviera AL is a prime example of an internal PVC shutter, where it is about what's on the inside that makes the difference...

Rivera AL is a 'non-toxic' PVC shutter which does not omit volatile organic compounds (VOC) or harmful emissions - this makes them safe for the whole family. Rivera AL PVC shutters are perfect for all domestic and commercial uses, as well as in high-temperature climates.

With Aluminium re-enforced Blades and Stiles, Riviera AL is well known for quality, strength and durability standing the test of time backed by an industry leading manufacturer.

- VOC Free / do not omit volatile organic compounds
- Control the amount of light filtering into a room
- Not affected by moisture or humidity
- Provide excellent thermal and acoustic insulation
- Aluminium re-enforced styles and blades on all panels including under 600mm wide panels
- Extruded from a quality PVC
- Available in 12 colours
- Blade Sizes: 63mm, 89mm and 114mm
- Maximum panel width of 800mm
- Centre tilt rod, offset tilt rod and clear view options
- Bi-fold, sliding and hinged options available
- 10 year finished product warranty