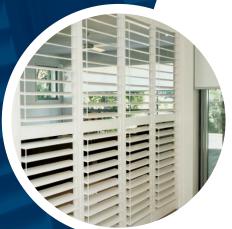

## Trying to compare apples with apples?

Riviera AL is a prime example of an internal PVC shutter, where it is about what's on the inside that makes the difference...

Rivera AL is a 'non-toxic' PVC shutter which does not omit volatile organic compounds (VOC) or harmful emissions - this makes them safe for the whole family. Rivera AL PVC shutters are perfect for all domestic and commercial uses, as well as in high-temperature climates.

With Aluminium re-enforced Blades and Stiles, Riviera AL is well known for quality, strength and durability standing the test of time backed by an industry leading manufacturer.

- VOC Free / do not omit volatile organic compounds
- Control the amount of light filtering into a room
- Not affected by moisture or humidity
- Provide excellent thermal and acoustic insulation
- Aluminium re-enforced styles and blades on all panels including under 600mm wide panels
- Extruded from a quality PVC
- Available in 12 colours
- Blade Sizes: 63mm, 89mm and 114mm
- Maximum panel width of 800mm
- Centre tilt rod, offset tilt rod and clear view options
- Bi-fold, sliding and hinged options available
- 10 year finished product warranty