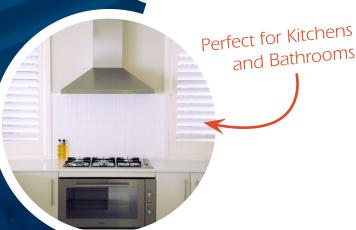

## Trying to compare apples with apples?

Riviera AL is a prime example of an internal PVC shutter, where it is about what's on the inside that makes the difference...

Rivera AL is a 'non-toxic' PVC shutter which does not omit volatile organic compounds (VOC) or harmful emissions - this makes them safe for the whole family. Rivera AL PVC shutters are perfect for all domestic and commercial uses, as well as in high-temperature climates.

With Aluminium re-enforced Blades and Stiles, Riviera AL is well known for quality, strength and durability standing the test of time backed by an industry leading manufacturer.

- VOC Free / do not omit volatile organic compounds
- Control the amount of light filtering into a room
- Not affected by moisture or humidity
- Provide excellent thermal and acoustic insulation
- Aluminium re-enforced styles and blades on all panels including under 600mm wide panels
- Extruded from a quality PVC
- Available in 12 colours
- Blade Sizes: 63mm, 89mm and 114mm
- Maximum panel width of 800mm
- Centre tilt rod, offset tilt rod and clear view options
- Bi-fold, sliding and hinged options available
- 10 year finished product warranty