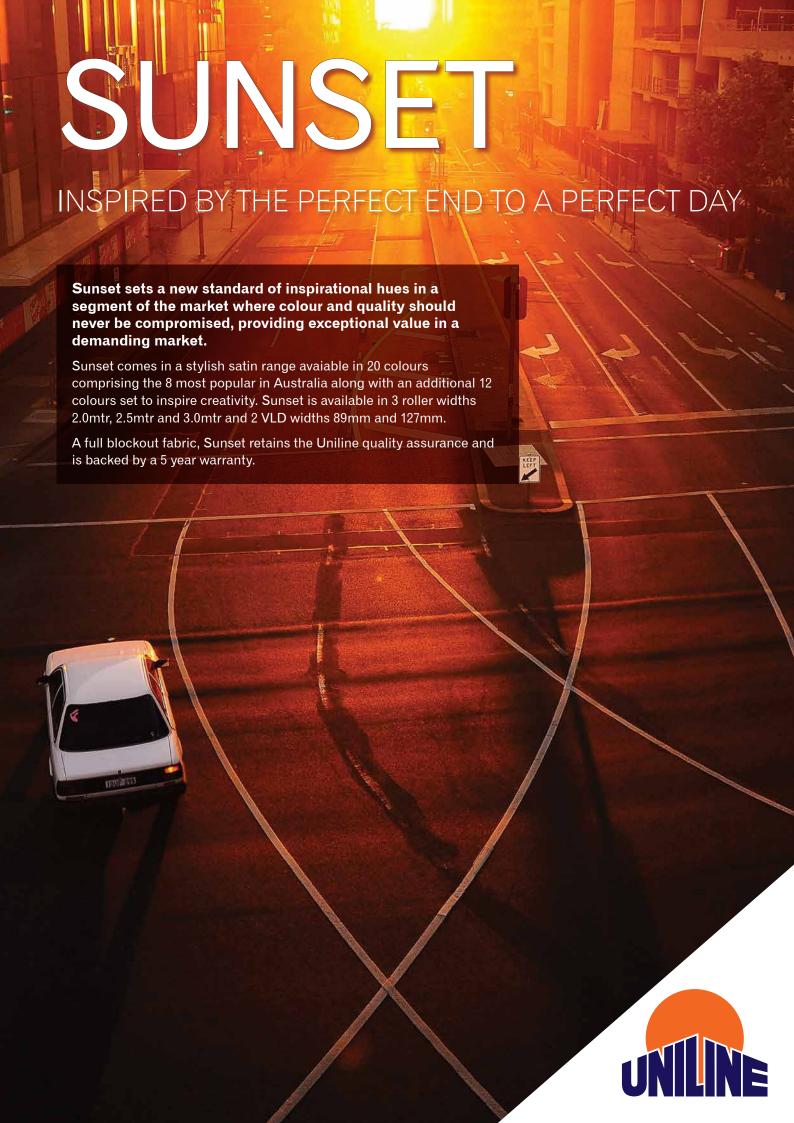

# SUNSET

# INSPIRED BY THE PERFECT END TO A PERFECT DAY

| Ö   | Snow   | Antique | Stone  | Natural | Lace | Ecru     | Flax   | Sahara    | Cashew | Parchment |
|-----|--------|---------|--------|---------|------|----------|--------|-----------|--------|-----------|
| 000 | Pepper | Bark    | Beaver | Taupe   | Lava | Mushroom | Silver | Warm Grey | Seal   | Onyx      |